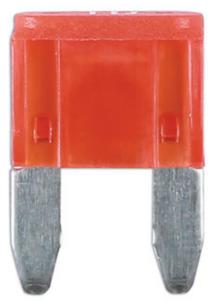

## LED Mini Blade Fuses 10A 25pc

A pack of 10 amp LED mini blade fuses. The patented construction design of intelligent fuses are manufactured and tested to the strict OEM requirements and SAE standards for automotive use. With the built-in LED indicator, a blown fuse can be quickly and easily identified and replaced. Intelligent fuses can replace traditional car fuses without the need of any modification and will provide the same performance.

## **Additional Information**

- 10 amp patented single bi-directional LED mini blade fuses.
- Housing material: PA66 thermoplastic; fuse: zinc alloy.
- Voltage rating: 32V DC max. Interrupting rating: 1000A @ 32V DC.
- · Conforms to SAE J2077 & ISO 8820-3. RoHS & REACH compliant.
- Smaller 5pc pack available, Part No. 37141. Included in assortment of mini LED blade fuses, see Part No. 37157. Ranges of LED standard blade fuses (Part Nos. 37131 37137) & LED micro 2 blade fuses (Part Nos. 37147 37154) are also available.