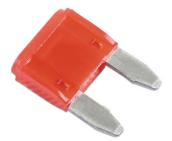

## LED Mini Blade Fuses 10A 25pc

A pack of 10 amp LED mini blade fuses. The patented construction design of intelligent fuses are manufactured and tested to the strict OEM requirements and SAE standards for automotive use. With the built-in LED indicator, a blown fuse can be quickly and easily identified and replaced. Intelligent fuses can replace traditional car fuses without the need of any modification and will provide the same performance.

## **Additional Information**

- 10 amp patented single bi-directional LED mini blade fuses.
- Housing material: PA66 thermoplastic; fuse: zinc alloy.
- Voltage rating: 32V DC max. Interrupting rating: 1000A @ 32V DC.
- · Conforms to SAE J2077 & ISO 8820-3. RoHS & REACH compliant.
- Smaller 5pc pack available, Part No. 37141. Included in assortment of mini LED blade fuses, see Part No. 37157. Ranges of LED standard blade fuses (Part Nos. 37131 37137) & LED micro 2 blade fuses (Part Nos. 37147 37154) are also available.