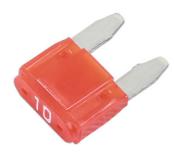

## LED Mini Blade Fuses 10A 25pc

A pack of 10 amp LED mini blade fuses. The patented construction design of intelligent fuses are manufactured and tested to the strict OEM requirements and SAE standards for automotive use. With the built-in LED indicator, a blown fuse can be quickly and easily identified and replaced. Intelligent fuses can replace traditional car fuses without the need of any modification and will provide the same performance.

## **Additional Information**

- 10 amp patented single bi-directional LED mini blade fuses.
- Housing material: PA66 thermoplastic; fuse: zinc alloy.
- Voltage rating: 32V DC max. Interrupting rating: 1000A @ 32V DC.
- · Conforms to SAE J2077 & ISO 8820-3. RoHS & REACH compliant.
- Smaller 5pc pack available, Part No. 37141. Included in assortment of mini LED blade fuses, see Part No. 37157. Ranges of LED standard blade fuses (Part Nos. 37131 37137) & LED micro 2 blade fuses (Part Nos. 37147 37154) are also available.